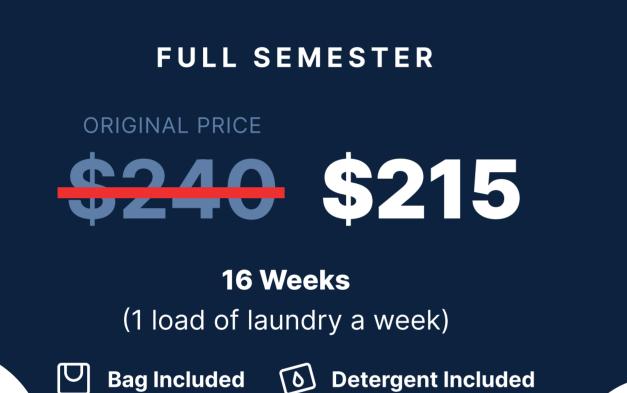

### FULL ACADEMIC YEAR

#### ORIGINAL PRICE

### **32 Weeks** (1 load of laundry a week)

Bag Included

**Detergent Included** 

Download The Laundry Chute app Pick up a FREE laundry bag at a locker location

Locker Locations:

- Kahlert Village
- Peterson Heritage
  Center