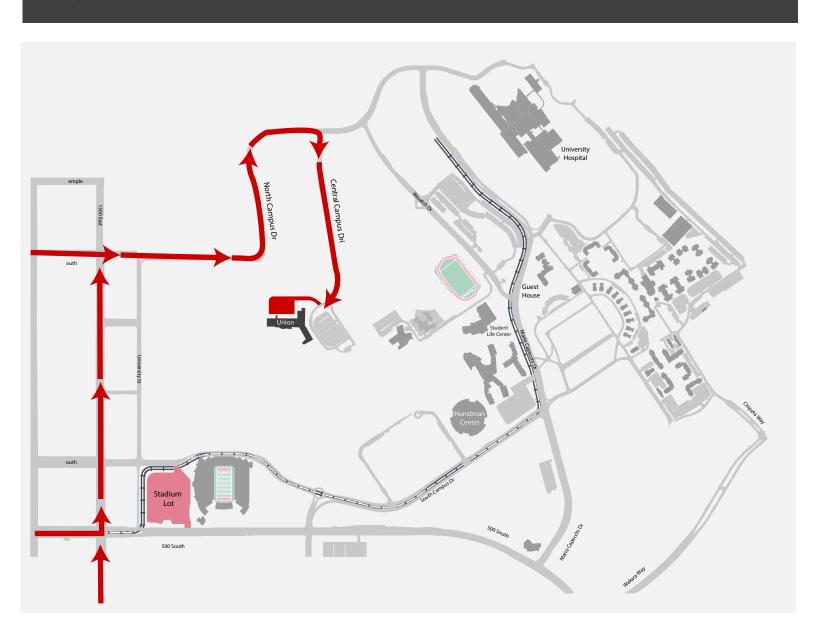

## Housing Check-In: University of Utah Union

University of Utah Union Address: 200 South Central Campus Drive Salt Lake City, UT 84112

**Parking Information:** Free, temporary parking is available in the lower lot of the Union for those checking in. Please follow the signs to the Housing Check-In lot. No payment or passes are needed for this parking area.

Idling or active loading/unloading are prohibited in the drive of the Union. Please only park in designated areas.

**Check-In:** Only residents may proceed inside the Union. Please have your check-in QR code ready, and proceed through the check-in area. Please do not forget to bring your UCard with you, if you are a returning student or received your UCard through Orientation. Other students will pick their UCard up during the check-in process.